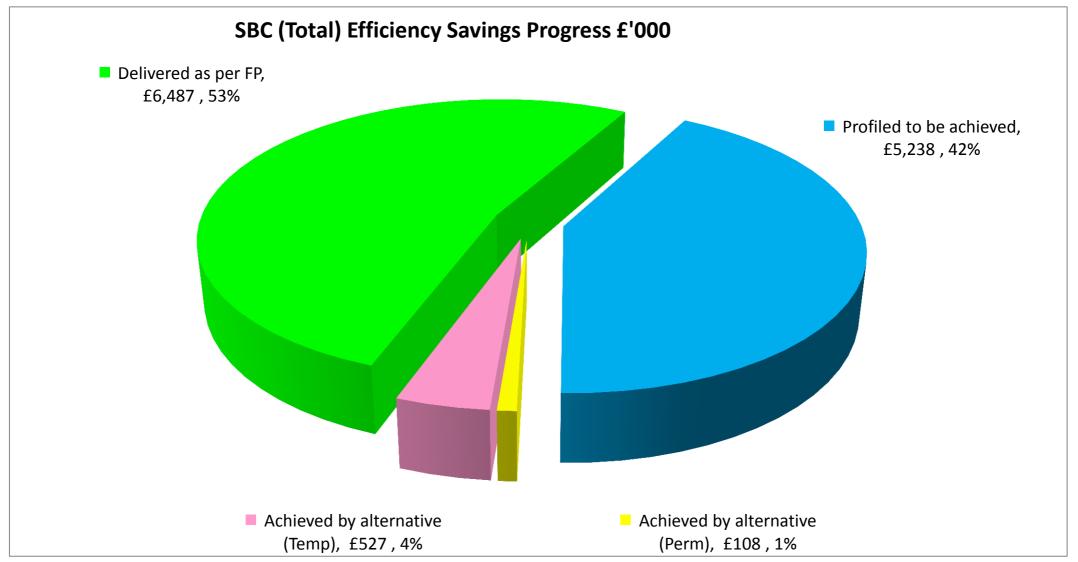

| Delivered as per FP£6,487Profiled to be achieved£5,238Achieved by alternative (Perm)£108Achieved by alternative (Temp)£52712,360 |
|----------------------------------------------------------------------------------------------------------------------------------|
| Achieved by alternative (Perm)£108Achieved by alternative (Temp)£527                                                             |
| Achieved by alternative (Temp) £ 527                                                                                             |
|                                                                                                                                  |
| 12,360                                                                                                                           |
|                                                                                                                                  |