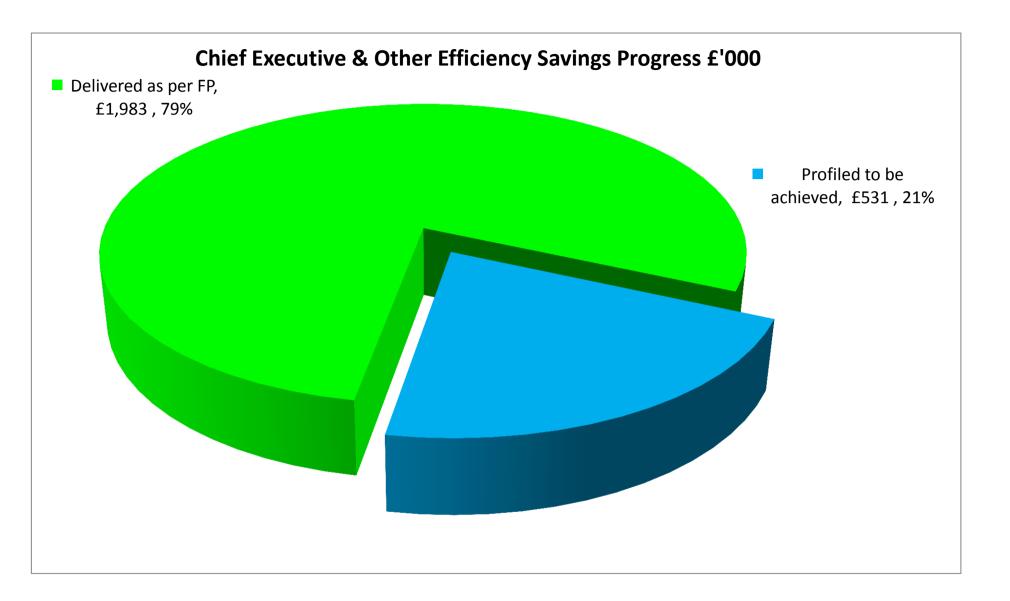

#### CHIEF EXECUTIVE & OTHER

Savings :

|                                                         | £'000 |        | Profiled to be |                       |                       | Not Achieved |            |
|---------------------------------------------------------|-------|--------|----------------|-----------------------|-----------------------|--------------|------------|
|                                                         |       | per FP | achieved       | alternative<br>(Perm) | alternative<br>(Temp) | - Risk       |            |
| Savings in back office support services                 | 397   | 302    |                |                       | 95                    |              |            |
| HR - Reduction to training and occupational health      | 60    |        | 60             |                       |                       |              |            |
| Reduction in management structure costs                 | 110   | 110    |                |                       |                       |              |            |
| Employee Benefits                                       | 70    | 12     | 58             |                       |                       |              |            |
| Reduce management fee to Sports Trusts                  | 60    | 60     |                |                       |                       |              |            |
| Cultural Services review                                | 118   | 118    |                |                       |                       |              |            |
| Reduce the number of Halls and Community Centres        | 100   | 100    |                |                       |                       |              |            |
| Efficiencies in Culture and Sport funding               | 200   | 200    |                |                       |                       |              |            |
| Printer Refresh - restated savings                      | 100   |        | 100            |                       |                       |              |            |
| Reduction in external printing costs                    | 10    |        | 10             |                       |                       |              |            |
| Savings from insurance retendering                      | 21    | 21     |                |                       |                       |              |            |
| Procurement savings across all departments              | 143   | 35     | 108            |                       |                       |              |            |
| Reduce mileage usage by 20%                             | 14    | 14     |                |                       |                       |              |            |
| Savings on property maintenance                         | 100   | 100    |                |                       |                       |              |            |
| ICT investment in new technologies                      | 150   |        | 150            |                       |                       |              |            |
| Reduction in Loans Charges                              | 225   | 225    |                |                       |                       |              |            |
| Additional income from long term empty properties       | 500   | 500    |                |                       |                       |              |            |
| Savings in back office support services                 | 33    | 33     |                |                       |                       | Sa           | Saving rec |
| Employee Benefits Strategy                              | 15    | 15     |                |                       |                       | Sa           | Saving rec |
| Cultural Services Review                                | 138   | 138    |                |                       |                       | Sa           | Saving rec |
| Reduction in external printing costs                    | 15    |        | 15             |                       |                       | Sa           | Saving rec |
| Reduction in printing contract through contract renewal | 30    |        | 30             |                       |                       | Sa           | Saving rec |
|                                                         | 2,609 | 1,983  | 531            | 0                     | 95                    | 0            |            |