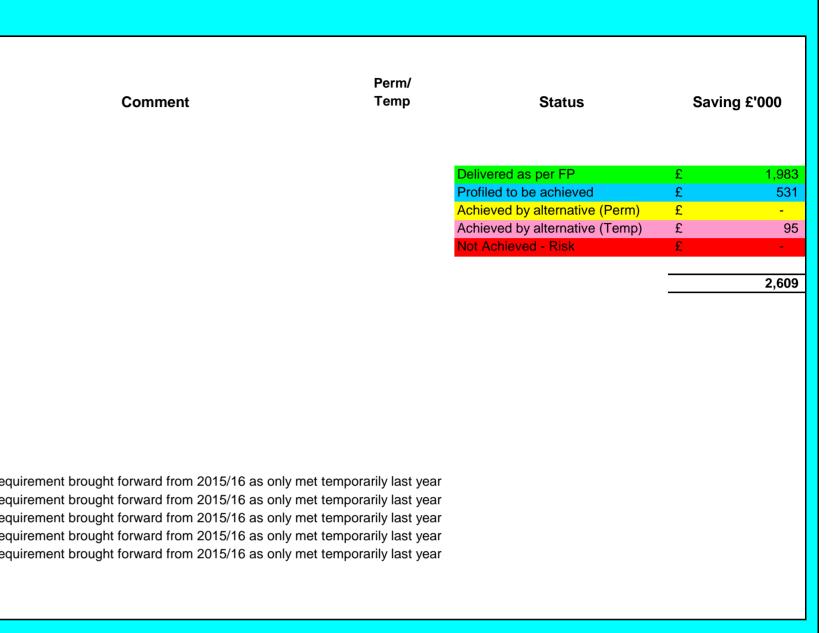

#### CHIEF EXECUTIVE & OTHER

Savings :

|                                                         | £'000 |        | Profiled to be |                       |                       | Not Achieved |            |
|---------------------------------------------------------|-------|--------|----------------|-----------------------|-----------------------|--------------|------------|
|                                                         |       | per FP | achieved       | alternative<br>(Perm) | alternative<br>(Temp) | - Risk       |            |
| Savings in back office support services                 | 397   | 302    |                |                       | 95                    |              |            |
| HR - Reduction to training and occupational health      | 60    |        | 60             |                       |                       |              |            |
| Reduction in management structure costs                 | 110   | 110    |                |                       |                       |              |            |
| Employee Benefits                                       | 70    | 12     | 58             |                       |                       |              |            |
| Reduce management fee to Sports Trusts                  | 60    | 60     |                |                       |                       |              |            |
| Cultural Services review                                | 118   | 118    |                |                       |                       |              |            |
| Reduce the number of Halls and Community Centres        | 100   | 100    |                |                       |                       |              |            |
| Efficiencies in Culture and Sport funding               | 200   | 200    |                |                       |                       |              |            |
| Printer Refresh - restated savings                      | 100   |        | 100            |                       |                       |              |            |
| Reduction in external printing costs                    | 10    |        | 10             |                       |                       |              |            |
| Savings from insurance retendering                      | 21    | 21     |                |                       |                       |              |            |
| Procurement savings across all departments              | 143   | 35     | 108            |                       |                       |              |            |
| Reduce mileage usage by 20%                             | 14    | 14     |                |                       |                       |              |            |
| Savings on property maintenance                         | 100   | 100    |                |                       |                       |              |            |
| ICT investment in new technologies                      | 150   |        | 150            |                       |                       |              |            |
| Reduction in Loans Charges                              | 225   | 225    |                |                       |                       |              |            |
| Additional income from long term empty properties       | 500   | 500    |                |                       |                       |              |            |
| Savings in back office support services                 | 33    | 33     |                |                       |                       | Sa           | Saving rec |
| Employee Benefits Strategy                              | 15    | 15     |                |                       |                       | Sa           | Saving rec |
| Cultural Services Review                                | 138   | 138    |                |                       |                       | Sa           | Saving rec |
| Reduction in external printing costs                    | 15    |        | 15             |                       |                       | Sa           | Saving rec |
| Reduction in printing contract through contract renewal | 30    |        | 30             |                       |                       | Sa           | Saving rec |
|                                                         | 2,609 | 1,983  | 531            | 0                     | 95                    | 0            |            |