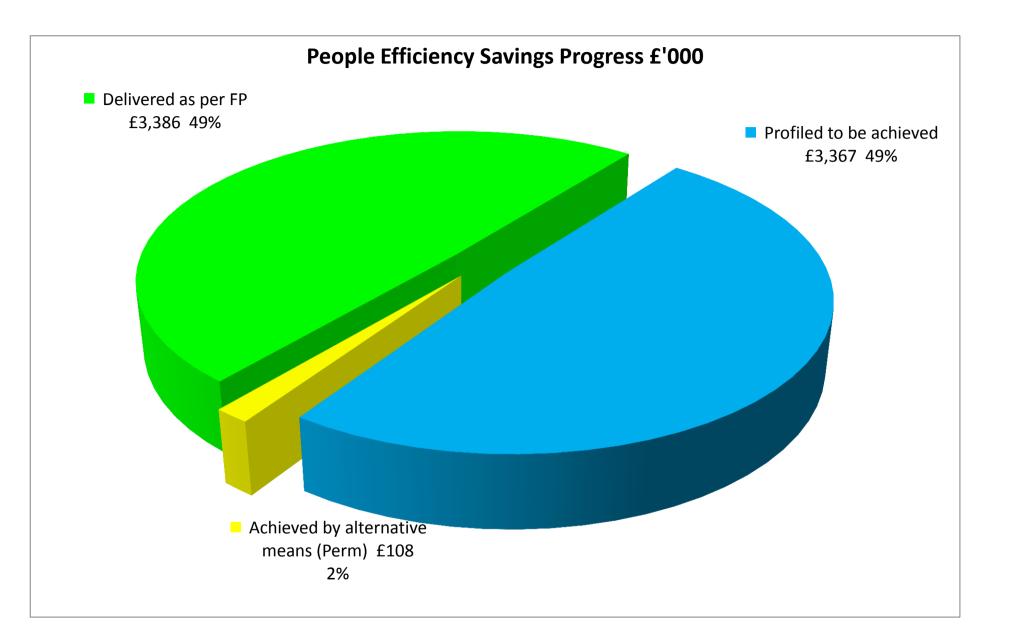

### PEOPLE

Savings :

| Savings :                                                                  | 01000 | Dellasse  | Drefiledt      |                   | A alaises and     |                    |                            |
|----------------------------------------------------------------------------|-------|-----------|----------------|-------------------|-------------------|--------------------|----------------------------|
|                                                                            | £'000 | Delivered | Profiled to    | Achieved          | Achieved          | Not                |                            |
|                                                                            |       | as per FP | be<br>achieved | by<br>oltornativa | by<br>alternative | Achieved -<br>Risk |                            |
|                                                                            |       |           | acmeveu        | (Perm)            | (Temp)            | INISK              |                            |
| CYP management review                                                      | 234   | 234       |                | (Feilii)          | (Temp)            |                    |                            |
| CYP Business Support and admin review                                      | 311   | 211       | 100            |                   |                   |                    |                            |
| Delivery of Inclusion for All                                              | 612   | 612       |                | 1                 |                   |                    |                            |
|                                                                            |       |           |                |                   |                   |                    |                            |
| Early Year review                                                          | 571   | 571       |                |                   |                   |                    |                            |
|                                                                            |       |           |                |                   |                   |                    |                            |
| Learning Delivery Framework review                                         | 454   | 205       | 249            |                   |                   |                    |                            |
| Focused education delivery                                                 | 318   | 318       |                |                   |                   |                    |                            |
| Redesign of elements of the Children & Families Social Work service        | 350   | 280       | 70             |                   |                   |                    |                            |
| Closing the Gap                                                            | 460   | 460       |                | I                 |                   |                    |                            |
| Review of business management & specialist posts                           | 300   |           | 300            |                   |                   |                    |                            |
| Strategy for Supporting Independence                                       | 100   |           | 100            |                   |                   |                    |                            |
| Strategy and delivery model for the provision of night support             | 50    | 50        |                | I                 |                   |                    |                            |
| Targeted reduction of complex homecare packages                            | 166   |           | 166            |                   |                   |                    |                            |
| Reduce commissioned services from The Leadership Group                     | 50    | 50        |                |                   |                   |                    |                            |
| Review of commissioned services within Children & Young People             | 170   |           | 170            |                   |                   |                    |                            |
| Implementation of Arms-Length Organisation                                 | 547   |           | 547            |                   |                   |                    |                            |
| Review of contracts with voluntary organisations                           | 58    | 58        |                |                   |                   |                    |                            |
| Review of contracts and commissioning arrangements                         | 320   |           | 320            |                   |                   |                    |                            |
| Review of cleaning arrangements in schools                                 | 30    | 30        |                |                   |                   |                    |                            |
| Review of PPP contract                                                     | 107   |           | 107            |                   |                   |                    |                            |
| Reduce mileage usage by 20%                                                | 80    |           | 80             |                   |                   |                    |                            |
| Reprovision reviewing process for Care packages                            | 131   | 131       |                |                   |                   |                    |                            |
| Review of Adults with Learning Disabilities to meet demand                 | 549   |           | 549            |                   |                   |                    |                            |
| Review of Older People to meet demand                                      | 234   |           | 234            |                   |                   |                    |                            |
| Redesign of Assessment & Care Management model                             | 100   |           | 100            |                   |                   |                    |                            |
| Reduce mileage usage by 20%                                                | 30    |           | 30             |                   |                   |                    |                            |
| Primary school meals                                                       | 6     | 6         |                |                   |                   |                    |                            |
| Increased fees & charges                                                   | 12    | 12        |                |                   |                   |                    |                            |
| Convert short stay beds to long stay beds                                  | 104   | 104       |                |                   |                   |                    |                            |
| Bordercare Inflationary Charge                                             | 4     | 4         |                |                   |                   |                    |                            |
| Review of all Social Work Business Support Services - Adults               | 48    | 48        |                |                   |                   |                    | Saving requirement brought |
| Management & Admin Review of Children & Young People                       | 90    |           |                | 90                |                   |                    | Saving requirement brought |
| Strategy for Supporting Independence                                       | 100   |           | 100            |                   |                   |                    | Saving requirement brought |
| Review Day Services for Older People                                       | 102   | 2         | 100            |                   |                   |                    | Saving requirement brought |
| Review Provision of Secondary Education                                    | 18    |           | 45             | 18                |                   |                    | Saving requirement brought |
| More efficient use of premises for evening lets (2014-15 Full Year Effect) | 45    |           | 45             |                   |                   |                    | Saving requirement brought |
| -                                                                          | 6,861 | 3,386     | 3,367          | 108               | 0                 | 0                  | -                          |
| · · · ·                                                                    | 0,001 | 3,000     | 5,001          | 100               | <u> </u>          | <b>v</b>           | -                          |
|                                                                            |       |           |                |                   |                   |                    |                            |

| Comment                                                                                | Perm/<br>Temp    | Status                                                   | Saving £'000     |
|----------------------------------------------------------------------------------------|------------------|----------------------------------------------------------|------------------|
|                                                                                        |                  |                                                          |                  |
|                                                                                        |                  | Delivered as per FP                                      | £ 3,386          |
|                                                                                        |                  | Profiled to be achieved<br>Achieved by alternative means | £ 3,367<br>£ 108 |
|                                                                                        |                  | (Perm)<br>Achieved by alternative means                  | £ -              |
|                                                                                        |                  | (Temp)                                                   |                  |
|                                                                                        |                  | Not Achieved - Risk                                      | £ -              |
|                                                                                        |                  |                                                          | 6,861            |
|                                                                                        |                  |                                                          |                  |
|                                                                                        |                  |                                                          |                  |
|                                                                                        |                  |                                                          |                  |
|                                                                                        |                  |                                                          |                  |
|                                                                                        |                  |                                                          |                  |
|                                                                                        |                  |                                                          |                  |
|                                                                                        |                  |                                                          |                  |
|                                                                                        |                  |                                                          |                  |
|                                                                                        |                  |                                                          |                  |
|                                                                                        |                  |                                                          |                  |
|                                                                                        |                  |                                                          |                  |
|                                                                                        |                  |                                                          |                  |
|                                                                                        |                  |                                                          |                  |
| ht forward from 2015/16 as only met tempo<br>ht forward from 2015/16 as only met tempo |                  |                                                          |                  |
| ht forward from 2015/16 as only met tempo<br>ht forward from 2015/16 as only met tempo |                  |                                                          |                  |
| ht forward from 2015/16 as only met tempo                                              | rarily last year |                                                          |                  |
| ht forward from 2015/16 as only met tempo                                              | ranny iast year  |                                                          |                  |
|                                                                                        |                  |                                                          |                  |
|                                                                                        |                  |                                                          |                  |