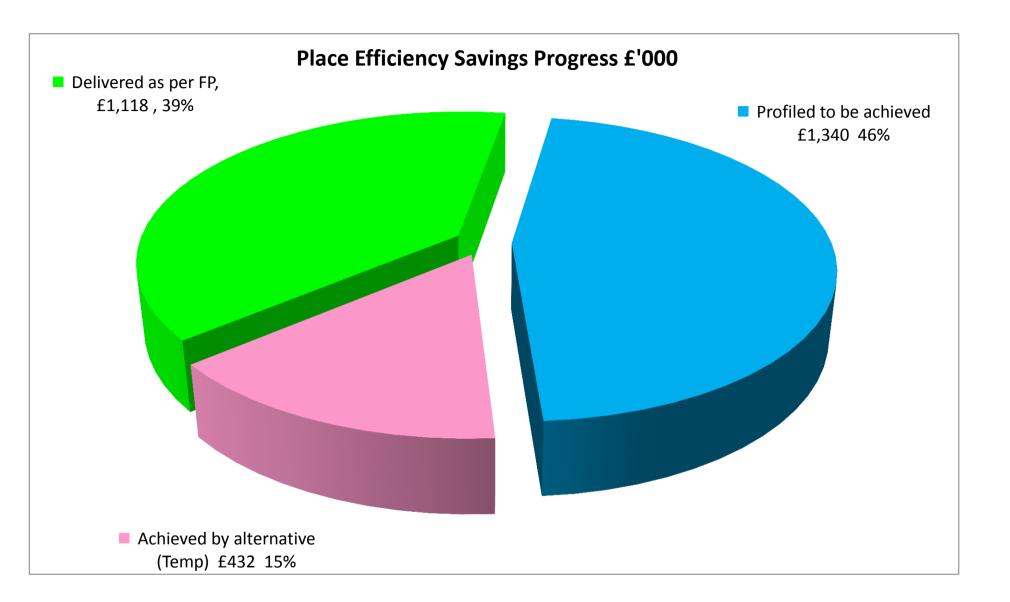

### PLACE

Savings :

| Cavings .                                                   |       |                     |                         |                                      |                                      |                        |
|-------------------------------------------------------------|-------|---------------------|-------------------------|--------------------------------------|--------------------------------------|------------------------|
|                                                             | £'000 | Delivered as per FP | Profiled to be achieved | Achieved by<br>alternative<br>(Perm) | Achieved by<br>alternative<br>(Temp) | Not Achieved<br>- Risk |
| Savings in Health & Safety                                  | 2     | ,                   | 2                       |                                      | (Temp)                               |                        |
| Savings in Housing Strategy & Services                      | 11    |                     | 11                      |                                      |                                      |                        |
| Review of delivery of Council Welfare Benefits service      | 72    |                     |                         |                                      |                                      |                        |
| Savings within Audit & Risk                                 | 43    |                     |                         |                                      |                                      |                        |
| Restructuring of the Planning Service                       | 30    |                     |                         |                                      |                                      |                        |
| Permanent manpower saving from the Planning structure       | 45    |                     |                         |                                      | 12                                   | ,                      |
| Temporary manpower saving from the Planning structure       | 28    |                     |                         |                                      | 12                                   | •                      |
| Property & Facilities                                       | 75    |                     | 30                      |                                      |                                      |                        |
| Savings within Customer Services                            | 106   |                     | 00                      |                                      |                                      |                        |
| Review of Service Directorate                               | 250   |                     |                         |                                      | 129                                  | 4                      |
| Savings in Estates Management                               | 50    |                     |                         |                                      | 120                                  | •                      |
| Manpower savings in Infrastructure & Asset Management       | 147   |                     |                         |                                      | 98                                   | 4                      |
| Joint-Venture Assessors service with Dumfries & Galloway    | 10    |                     |                         |                                      | 10                                   |                        |
| Reduce PAT testing                                          | 12    |                     |                         |                                      |                                      | •                      |
| Reviewing and reducing external services expenditure        | 25    |                     |                         |                                      |                                      |                        |
| Property rationalisation savings                            | 69    |                     | 55                      |                                      | 14                                   | 1                      |
| Asset disposal & estate rationalisation                     | 0     |                     | 0                       |                                      | 14                                   | •                      |
| Energy Efficiency project                                   | 88    |                     | 34                      |                                      |                                      |                        |
| Integrated Waste Management Plan                            | 96    |                     |                         |                                      |                                      |                        |
| Modernise Winter operations                                 | 100   |                     | 100                     |                                      |                                      |                        |
| Review of toilet provision                                  | 70    |                     | 70                      |                                      |                                      |                        |
| Bus Subsidies                                               | 200   |                     | 200                     |                                      |                                      |                        |
| Neighbourhoods home to work mileage                         | 200   |                     | 200                     |                                      |                                      |                        |
| Reduce mileage usage by 20%                                 | 71    |                     | 71                      |                                      |                                      |                        |
| Review of Street Lighting provision (SLEEP project)         | 176   |                     | 176                     |                                      |                                      |                        |
| Review of Statutory Services                                | 200   |                     | 200                     |                                      |                                      |                        |
| Increase major adaptation grant administration fee          | 5     |                     | 5                       |                                      |                                      |                        |
| Charge for Pre-Planning advice                              | 10    |                     | 10                      |                                      |                                      |                        |
| Planning fee Income                                         | 35    |                     | 35                      |                                      |                                      |                        |
| Place fees & charges                                        | 80    |                     | 80                      |                                      |                                      |                        |
| Regulated Bus fares                                         | 35    |                     | 35                      |                                      |                                      |                        |
| Increase in minimum rental charge (property & allotments)   | 0     |                     | 0                       |                                      |                                      |                        |
| Charge Estate Management time                               | 25    |                     | 25                      |                                      |                                      |                        |
| Increase the charging level on capital projects work.       | 34    |                     | 20                      |                                      |                                      |                        |
| Increase the surplus budget of the Fleet Management service | 15    |                     |                         |                                      |                                      |                        |
| Increased income from ceremonies                            | 16    |                     | 16                      |                                      |                                      |                        |
| Increased income from burial fees                           | 20    |                     | 20                      |                                      |                                      |                        |
| Change in timing of charging for headstones                 | 38    |                     | 38                      |                                      |                                      |                        |
| Second homes Council Tax                                    | 140   |                     |                         |                                      |                                      |                        |
| Develop an Integrated Waste Plan                            | 150   |                     | 107                     |                                      |                                      |                        |
| Review of Neighbourhood Services                            | 192   |                     |                         |                                      | 103                                  | \$                     |
| Review of Passenger Transport                               | 33    |                     |                         |                                      |                                      | -                      |
| Savings from rates appeals                                  | 46    |                     |                         |                                      | 46                                   | ć                      |
| Savings from rates appeals                                  | 20    |                     |                         |                                      | 20                                   |                        |
| <b>5</b> • • • • • • • • • • • • • • • • • • •              | 2,890 | 1,118               | 1,340                   | 0                                    |                                      |                        |
|                                                             | _,    | -,•                 | -,                      | •                                    |                                      |                        |

| Comment                                                                                                                                                                                                                                      | Perm/<br>Temp                                                                    | Status                                                                                                                                    | Saving £'000                                  |
|----------------------------------------------------------------------------------------------------------------------------------------------------------------------------------------------------------------------------------------------|----------------------------------------------------------------------------------|-------------------------------------------------------------------------------------------------------------------------------------------|-----------------------------------------------|
|                                                                                                                                                                                                                                              |                                                                                  | Delivered as per FP<br>Profiled to be achieved<br>Achieved by alternative (Perm)<br>Achieved by alternative (Temp)<br>Not Achieved - Risk | £ 1,118   £ 1,340   £ -   £ 432   £ -   2,890 |
|                                                                                                                                                                                                                                              |                                                                                  |                                                                                                                                           |                                               |
|                                                                                                                                                                                                                                              |                                                                                  |                                                                                                                                           |                                               |
|                                                                                                                                                                                                                                              |                                                                                  |                                                                                                                                           |                                               |
| eent brought forward from 2015/16 as only me<br>eent brought forward from 2015/16 as only me | et temporarily last year<br>et temporarily last year<br>et temporarily last year |                                                                                                                                           |                                               |
|                                                                                                                                                                                                                                              |                                                                                  |                                                                                                                                           |                                               |